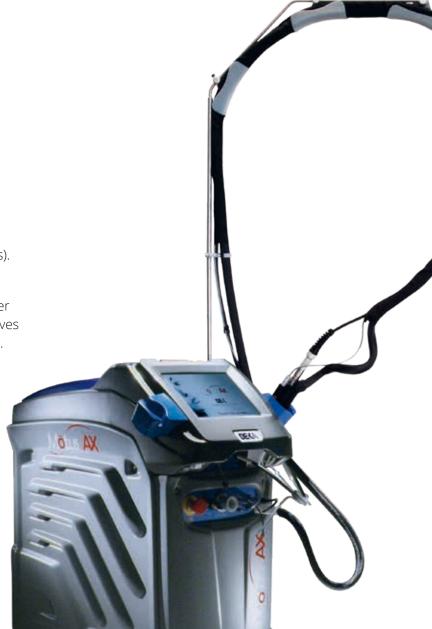

#### Mŏtus AX

• Alexandrite 755 nm laser source: the only one for fine, light hairs.

Maximum absorption by melanin chromophore + high peak power + selectable short pulse lengths (up to 2 ms).

• Handpiece with Moveo technology.

It enhances Alexadrite in complete safety even for darker skin types: 100% of the energy used is absorbed. Removes unwanted hair in total comfort for patient and operator.

• Up to 10 handpieces.

5-20 mm spots available with automatic spot recognition system.

• A compact, portable system.