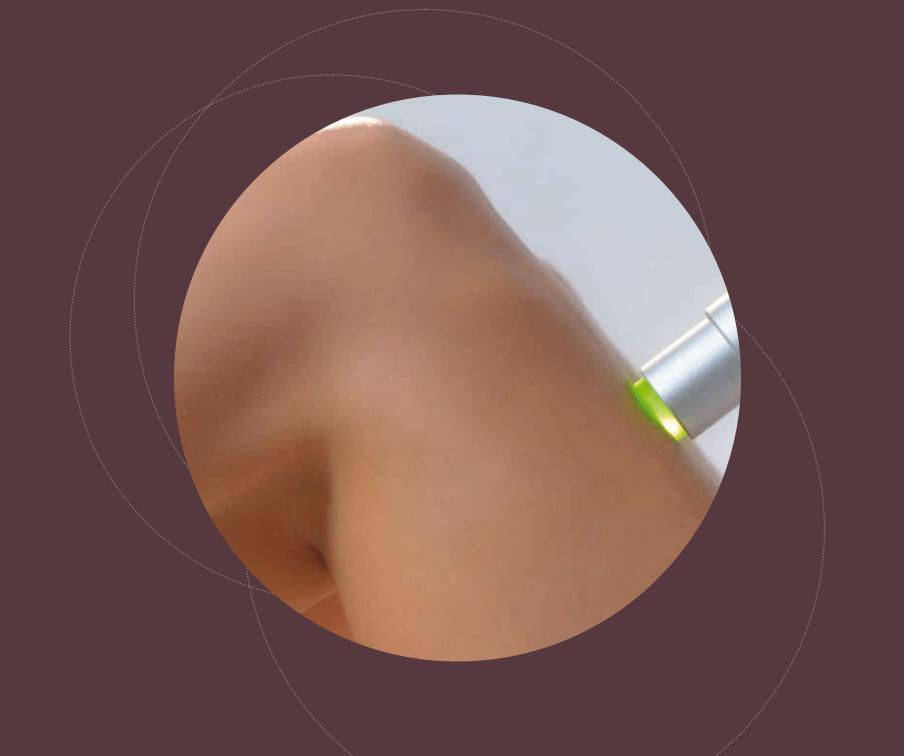

#### mŏveō

The MOVEO handpiece with the **sapphire tip**, developed by DEKA's R&D, is the killer application in medical laser hair removal.

 $\label{eq:moveous_move_model} \textbf{MOVEO} \ \text{drastically reduces the amount of energy reflected}$ 

by the skin, with its fast, agile contact across the treatment area, using light circular movements.

Motus AX can thus work at 100% efficiency, in depth and at lower power, with no side effects on skin.

### TOTAL COMFORT FOR PATIENT AND OPERATOR

Equipped with an integrated skin contact cooling system and an acoustic signal on completion of the area selected, MOVEO can treat areas of 100 cm<sup>2</sup> in under 25 seconds.