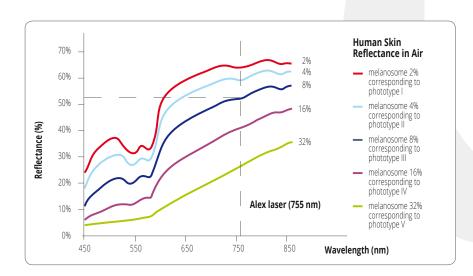

## ALEXANDRITE EFFICACY COMBINED WITH SAFE TECHNOLOGY

The 755 nm Alexandrite is universally thought to be the laser source with the most efficacy wavelength on melanin chromophores, the only one that is successful on fine and light hairs.