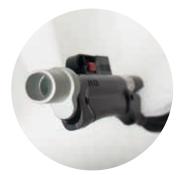

#### mŏveō

The MOVEO handpiece with the **sapphire tip**, developed by DEKA's R&D, is the killer application in medical laser hair removal.

 $\label{eq:moveous_move_model} \textbf{MOVEO} \ \text{drastically reduces the amount of energy reflected}$ 

by the skin, with its fast, agile contact across the treatment area, using light circular movements.

Motus AX can thus work at 100% efficiency, in depth and at lower power, with no side effects on skin.